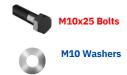

## **GHD Attachment Assembly Guide**

| What's Included                                                                                                                    |                        |                   |  |
|------------------------------------------------------------------------------------------------------------------------------------|------------------------|-------------------|--|
| Bolts                                                                                                                              | Washers, Nuts, & Other | Tools             |  |
| ● 8x M10x25 Bolts                                                                                                                  | • 8x M10 Washers       | • 2x Hex Wrenches |  |
| For <b>video assembly</b> , go to <b>FreakAthlete.co/GHDGuide</b> Make sure all screws are <b>fully tightened</b> during assembly. |                        |                   |  |