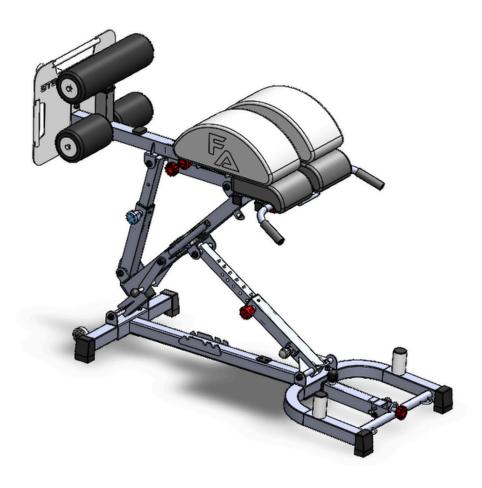

● Frame● 2x GHD Pad

| GHD Attachment Assembly Parts |  |  |
|-------------------------------|--|--|
|                               |  |  |
|                               |  |  |
|                               |  |  |

# Steps 1: Fixing GHD Pad to Frame 1. Take the GHD Pad and make sure the logo is facing outside. 2. Align Holes in GHD Pad to the holes on frame. 3. Take the bolts and washer and line it up with the holes and Hand tighten Frame GHD Pads

| Steps 2: Securing GHD Pads to Frame                                    | Hardware & Parts  |
|------------------------------------------------------------------------|-------------------|
| 1. IMPORTANT: Tighten all of the bolts to secure the GHD Pads on frame | Wrench (provided) |
|                                                                        |                   |