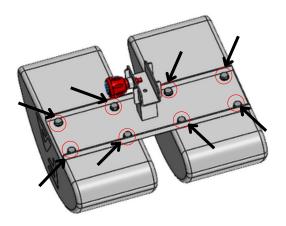

| Steps 2: Securing GHD Pads to Frame                                    | Hardware & Parts  |
|------------------------------------------------------------------------|-------------------|
| 1. IMPORTANT: Tighten all of the bolts to secure the GHD Pads on frame | Wrench (provided) |
|                                                                        |                   |