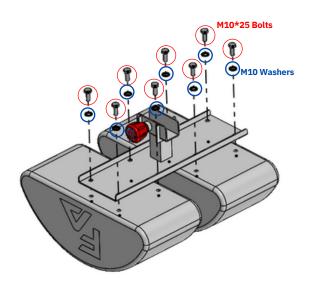

# Steps 1: Fixing GHD Pad to Frame 1. Take the GHD Pad and make sure the logo is facing outside. 2. Align Holes in GHD Pad to the holes on frame. 3. Take the bolts and washer and line it up with the holes and Hand tighten Frame GHD Pads